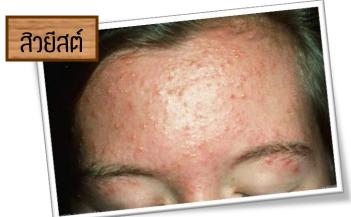

ในทางการแนทย์เรียกโรคนี้ว่า "รูขุมขนอักเสบจากเชื้อรา" อาจนบ เคี่ยวๆ หรือนบร่วมกับสิวทั่วๆไปที่มีสาเหตุจากทั้งการเปลี่ยนแปลงของ ฮอร์โมน หรือการติดเชื้อแบคทีเรีย

เรามาคูความแตกต่างระหว่างสิวจากสาเหตุทั้งสองกันคีกว่า

| เราเมลักเลาเกา เกราะเกา เกราะเกา เกาะเกาะเกาะเกาะเกาะเกาะเกาะเกาะเกาะเกาะ |                                 |                                     |
|---------------------------------------------------------------------------|---------------------------------|-------------------------------------|
|                                                                           | สิวทั่วไป                       | สิวเชื้อรา                          |
| นิยาม                                                                     | การอุคตันของระบบต่อมไขมันใน     | สิวจากเชื้อรา หรือเรียกว่า สิวเทียม |
|                                                                           | รูขุมขน ซึ่งจะพบเป็นลักษณะตุ่ม  | เป็นการอักเสบของต่อมขุมขนโคยมี      |
|                                                                           | เม็ด เล็กๆ ที่มีลักษณะเป็นไตสี  | สาเหตุจากเชื้อราในกลุ่ม             |
|                                                                           | ขาวๆ อยู่ข้างใน หากถูกกระตุ้นก็ | Malassezia เกิดเป็นตุ่มสีแดง        |
|                                                                           | อาจเกิดการอักเสบได้             | <u>คล้าย</u> สิว                    |
| ลักษณะ                                                                    | สิวอุคต้นหรือสิวไม่อักเสบ สิว-  | คล้ายสิวผดทั่วไป สิวจะเป็นตุ่ม      |
|                                                                           | คอมีโดน บางคนเรียก สิวไม่มีหัว  | เล็กๆ แคง ชอบอยู่เรียงกันเป็น       |
|                                                                           | สิวอักเสบ สิวประเภทนี้มี        | กระจุก หรือเป็นแน อาจเป็นสิว        |
|                                                                           | ลักษณะเฉพาะคือ เมื่อกดจะรู้สึก  | หนองเกิดขึ้นที่ตุ่มเม็ดเล็กๆด้วย    |
|                                                                           | เจ็บมีการบวม แคง                | เมื่อตรวจหนองจะเจอเชื้อยีสต์ใน      |
|                                                                           | trocitios ja min                | นั้น                                |
| ปัจจัย                                                                    | กรรมพันธุ์ ฮอร์โมน              | อากาศร้อนซื้น ความอ้วน ผิวมัน       |
| ส่งเสริม                                                                  | แม้อาหาร แม้แคค แม้ยา           | เครียค ผู้ที่ภูมิคุ้มกันบกพร่อง     |
|                                                                           | يه سه                           | <b>น</b> ักผ่อนน้อย                 |
|                                                                           | แม้เครื่องสำอาง                 | ใช้ยาปฏิชีวนะเป็นเวลานาน            |
|                                                                           | ความเครียด                      | เชอ เอฏิชาสะเอนเหกิน เน             |
| การรักษา                                                                  | ยาปฏิชีวนะ เลเซอร์ การกคสิว     | ยาทำจัดเชื้อราเช่น                  |
|                                                                           |                                 | ketoconazole miconazole             |
|                                                                           |                                 |                                     |