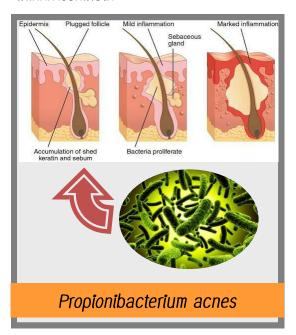

## แน่ใจนะว่าสิว ไม่ใช่ สิวยีสต์!?!

**โคย**ทั่วไป"สิว"คือ การอุคตันของ

ระบบต่อมไขมันในรูขุมขน ซึ่งตามปกติแล้ว ไขมันที่สร้างจากต่อมไขมันจะออกมาตามรูขุม ขน หากมีการอุคตันของทางเคินก็จะทำให้เกิค สิวอุคตัน ซึ่งจะพบเป็นลักษณะตุ่มเม็คเล็กๆ ที่มี ลักษณะเป็นไตสีขาวๆ อยู่ข้างใน หากมี ตัวกระตุ้นเพิ่มเติม เช่น แบคทีเรีย ก็อาจจะทำ ให้เกิคการอักเสบไค้

ในทางการแนทย์เรียกโรคนี้ว่า "รูขุมขนอักเสบจากเชื้อรา" อาจนบ เคี่ยวๆ หรือนบร่วมกับสิวทั่วๆไปที่มีสาเหตุจากทั้งการเปลี่ยนแปลงของ ฮอร์โมน หรือการติดเชื้อแบคทีเรีย

เรามาคูความแตกต่างระหว่างสิวจากสาเหตุทั้งสองกันคีกว่า